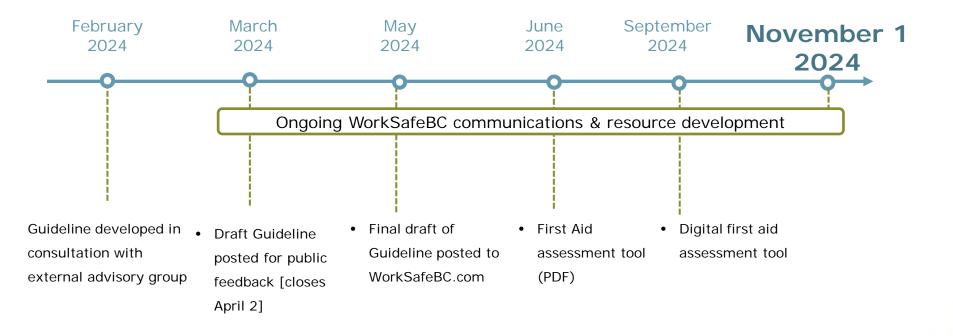

### First aid implementation timeline

### Key considerations for November 1

- First Aid certificates remain valid until expiration
  - Retraining is not required (unless the attendant's certificate is expired)
- First aid kits do not need to be replaced, simply replenished or additional materials added in accordance with CSA kit requirements.
- Written first aid assessments are required annually.
- Guidelines currently under review and will be available at the end of May.
- Ongoing communication through eNews, WorkSafe magazine, and social media, industry & labour associations.