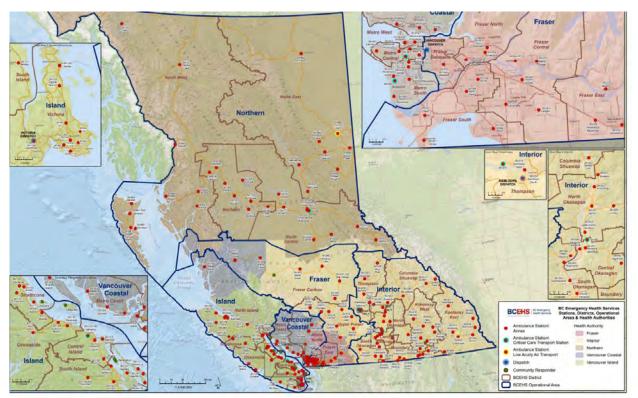

### **Remote Workplace**

"remote workplace" means a workplace to which, under normal travel conditions, an ambulance cannot travel from its base in 30 minutes or less.

# Remote = Greater than 30 Min from Ambulance Station